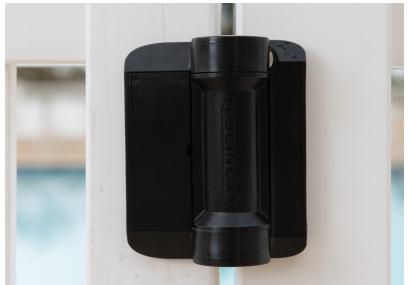

## **SERVAL**

## 180° SPRING HINGE Perfectly pairs with the FortiMa latch

The Caracal and the Serval are the newest members of the Locinox family product line. The Caracal is the hydraulic solution to a 180° gate closer and hinge. For a spring hinge with 180° functionality, the Serval is the simple spring hinge option.

Both options can be paired with the FortiMa pool and park magnetic gate latch. Caracal can be used as a top hinge, and should always be paired with the Serval as the bottom hinge. Serval can be used as bottom hinge as well as top hinge on a gate.