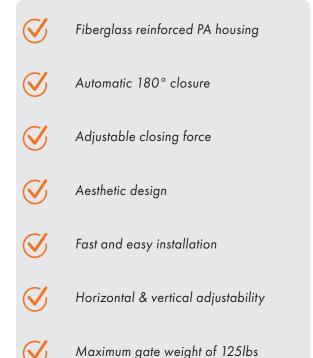

## CARACAL (NEW IN 2022)

Fiberglass reinforced PA housing

Automatic 180° closure

Adjustable closing speed

Aesthetic design

Fast and easy installation

Horizontal & vertical adjustability

Maximum gate weight of 140lbs