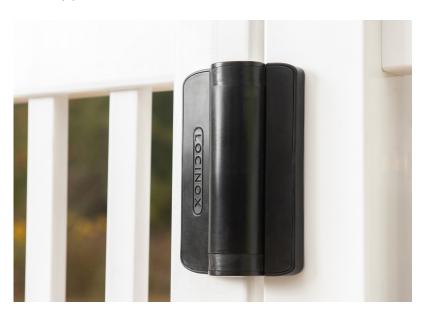

The Caracal and the Serval are the newest members of the Locinox family product line. The Caracal is the hydraulic solution to a 180° gate closer and hinge. For a spring hinge with 180° functionality, the Serval is the simple spring hinge option.

Both options can be paired with the FortiMa pool and park magnetic gate latch. Caracal can be used as a top hinge, and should always be paired with the Serval as the bottom hinge. Serval can be used as bottom hinge as well as top hinge on a gate.