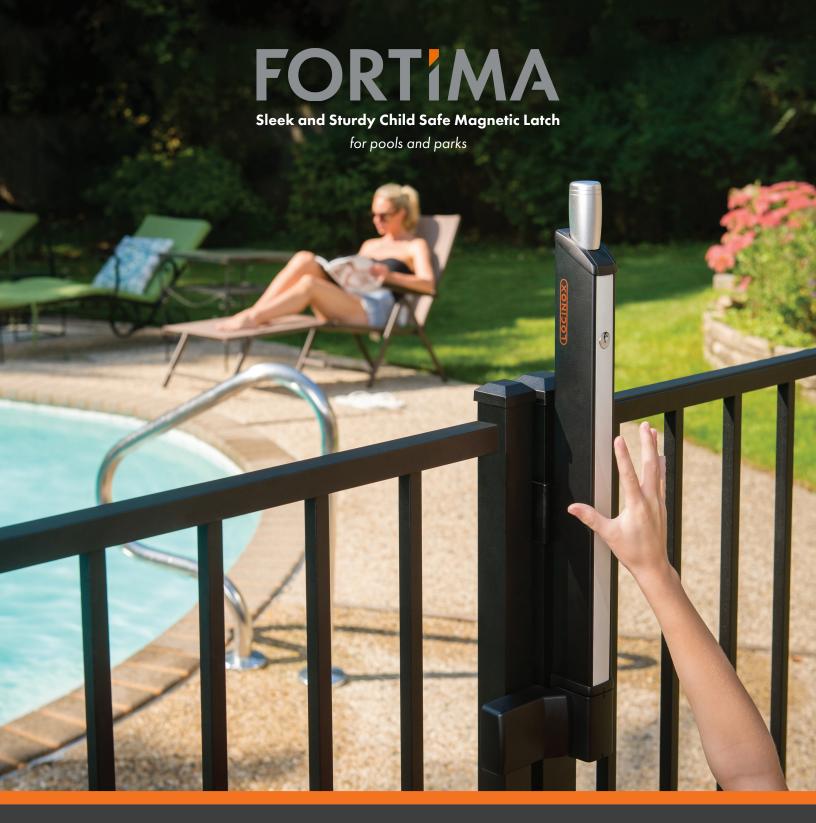

180° SPRING HINGE Perfectly pairs with the FortiMa latch















## CARACAL (NEW IN 2022)

Fiberglass reinforced PA housing

Automatic 180° closure

Adjustable closing speed

Aesthetic design

Fast and easy installation

Horizontal & vertical adjustability

Maximum gate weight of 140lbs









The Caracal and the Serval are the newest members of the Locinox family product line. The Caracal is the hydraulic solution to a 180° gate closer and hinge. For a spring hinge with 180° functionality, the Serval is the simple spring hinge option.

Both options can be paired with the FortiMa pool and park magnetic gate latch. Caracal can be used as a top hinge, and should always be paired with the Serval as the bottom hinge. Serval can be used as bottom hinge as well as top hinge on a gate.



## LOCINOX USA LLC

460 Windy Point Drive Glendale Heights IL 60139 - USA





§ 877- LOCINOX 

Salesusa@locinox.com