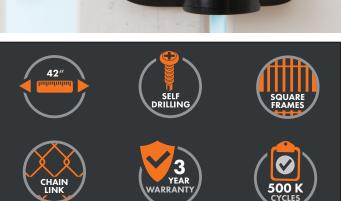

## CARACAL (NEW IN 2022)

Fiberglass reinforced PA housing

Automatic 180° closure

Adjustable closing speed

Aesthetic design

Fast and easy installation

Horizontal & vertical adjustability

Maximum gate weight of 140lbs